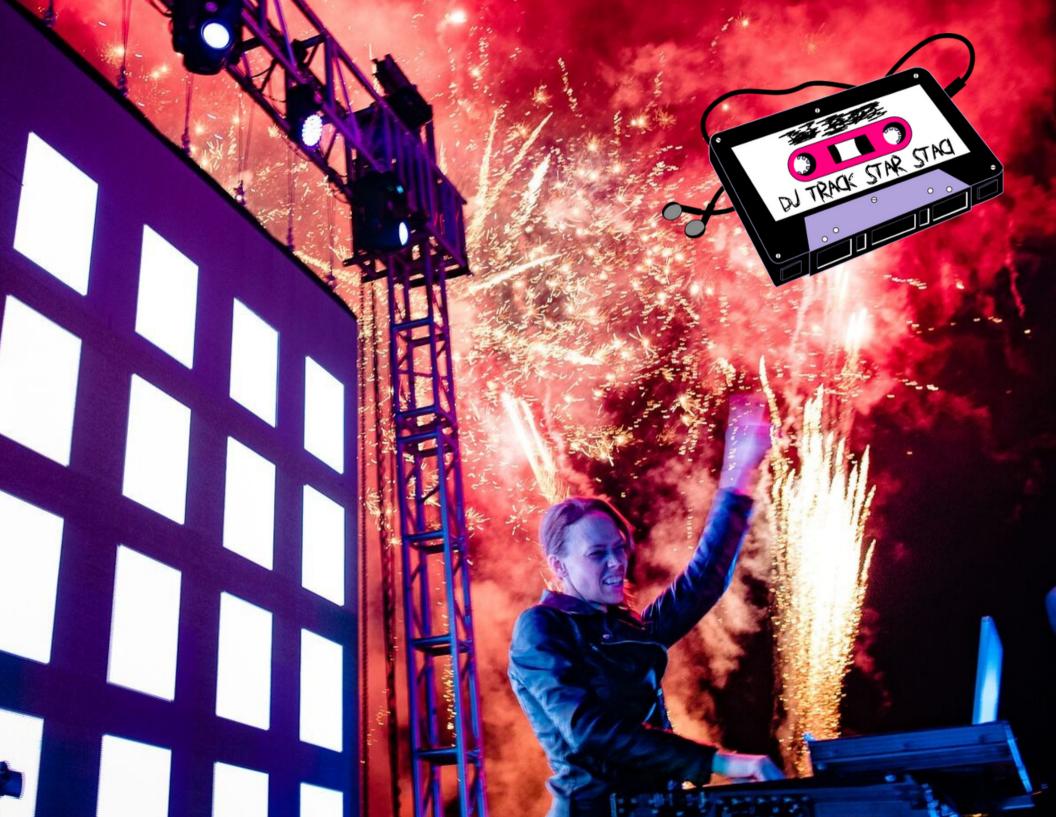

#### "YA GOTTA WORK..."

DJ Track Star Staci's career highlights:

- DJing at Lamborghini's west coast launch of their first ever SUV
- Being the marquis artist/host in the dancehall for one of the world's largest music festivals (Stagecoach)
- DJing at the Hard Rock Cafe on the Vegas strip
- Being broadcast live throughout the entire SLS Casino in Las Vegas for over 20 hours
- Regular guest DJ on Exa 99.3 FM in Merida, Yucatan, MX
- DJing on the beach in Cabo San Lucas & Cancun, Mexico
- DJing for the world's largest social media conference 2016-2022 (Social Media Marketing World)
- DJing for Reebok's Sweat Con Rally
- Being flown to San Francisco to entertain our troops